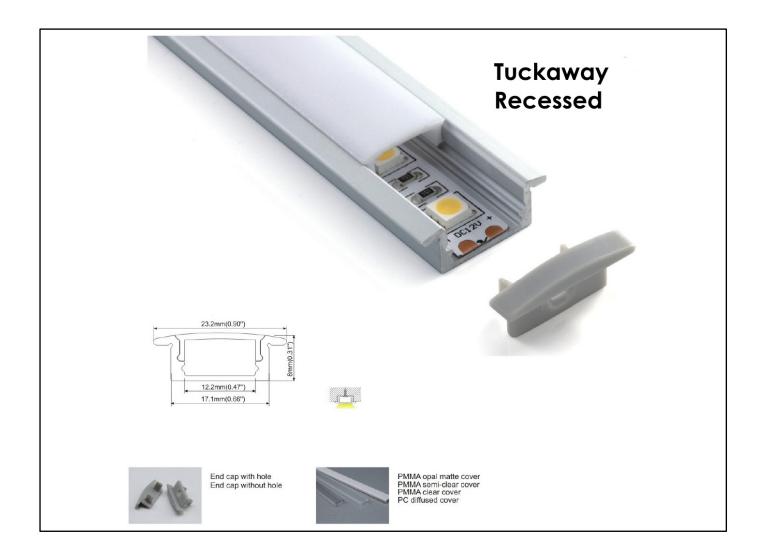

## TUCKAWAY RECESSED Compact small LED IP20 profile \ Cutout Width 17.1mm

Antipodes LED specializes in customisation of LED profiles to the customers requirements. Tuckaway is a perfect lighting companion for lighting shelving, kitchen benchs, display cabinets, under bathroom cabinets (night lights on a sensor) Pub or Bar overhangs at drinks service, bedroom side tables and any areas that a low profile LED can light. We use COB LED tape and colours range 2700k, 3000k, 4000k and 5700k. These are generally stocked in New Zealand and can be made for fast turn around for your clients requirements.