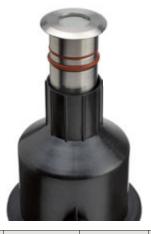

## 201001 HYDROFLOOR PICO LED

Round ground-recessed luminaire for outdoor installation, stainless steel AISI316 body and frame, tempered safety glass, moulded silicone gasket. With 1 CREE LED. 24V DC remote driver needed. IP67 rating.

## Energy Label A++

- Completely made in stainless steel AISI 316 body
- NR. 1 x 1W CREE "XP-G3" LED
- Silicone rubber gasket
- Tempered safety glass.
- Polypropilene recessing box included.
- 1 mt. neoprene power cable included