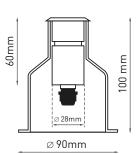

## 201001 HYDROFLOOR PICO LED

Round ground-recessed luminaire for outdoor installation, stainless steel AISI316 body and frame, tempered safety glass, moulded silicone gasket. With 1 CREE LED. 24V DC remote driver needed. IP67 rating.

## Energy Label A++

- Completely made in stainless steel AISI 316 body
- NR. 1 x 1W CREE "XP-G3" LED
- Silicone rubber gasket
- Tempered safety glass.
- Polypropilene recessing box included.
- 1 mt. neoprene power cable included

MOTE DRIVED CELECTIO

Ø 38mm

|                                                                   | LIGHT SOURCE      | LED COLOR*            | LIGHT BEAM<br>OPTIONS | LUMEN<br>OUTPUT<br>(lm) | LUMINOUS<br>EFFICACY<br>(lm/w) | COLORS<br>OPTIONS |  |
|-------------------------------------------------------------------|-------------------|-----------------------|-----------------------|-------------------------|--------------------------------|-------------------|--|
| 1 WATT 24V DC REMOTE DRIVER NEEDED IP67 0.30 KG UNIT GROSS WEIGHT | HIGH-POWER<br>LED | 3.000°K<br>WARM-WHITE | 25°                   | 96                      | 96.00                          | STAINLESS STEEL   |  |