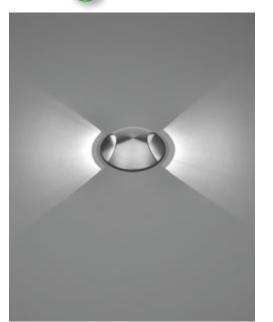

## 201066 HYDROFLOOR MICRO STEEL 02 LED

Round ground-recessed drive-over luminaire for outdoor installation, top cover with two ways 2x90° light emission. Body and top cover completely realized in stainless steel AISI 304, tempered safety glass, moulded silicone gasket. Built-in LED driver 220-240V 50-60Hz, with 2 CREE XP-E2 LED. IP67 rating.

## Energy Label A++

- Material: stainless steel AISI 304
- NR. 2 CREE "XP-E2" LED
- Electronic transformer 220/240V 50/60Hz included
- Silicone rubber gasket
- Tempered safety glass.
- Max static weight resistance 2000 Kg
- Polypropilene recessing box included.
- M12 cable gland
- 1 mt. neoprene power cable included