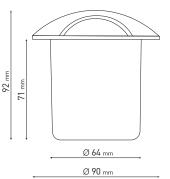

## 201066 HYDROFLOOR MICRO STEEL 02 LED

Round ground-recessed drive-over luminaire for outdoor installation, top cover with two ways 2x90° light emission. Body and top cover completely realized in stainless steel AISI 304, tempered safety glass, moulded silicone gasket. Built-in LED driver 220-240V 50-60Hz, with 2 CREE XP-E2 LED. IP67 rating.

## Energy Label A++

- Material: stainless steel AISI 304
- NR. 2 CREE "XP-E2" LED
- Electronic transformer 220/240V 50/60Hz included
- Silicone rubber gasket
- Tempered safety glass.
- Max static weight resistance 2000 Kg
- Polypropilene recessing box included.
- M12 cable gland
- 1 mt. neoprene power cable included