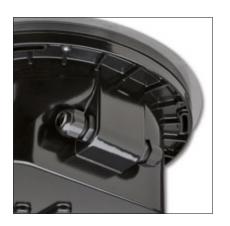

## 201062 HYDROFLOOR MAXI COMPACT PERFORMANCE PRO LED

Round compact ground-recessed luminaire for outdoor installation, Phospho-chromatised and polyester powder coated die-cast copper-free aluminium body and stainless steel AISI 304 frame, tempered safety glass, moulded silicone gasket. Built-in LED driver 220-240V 50-60Hz, with 15 CREE XP-L LED. IP67 rating.

## Energy Label A++

- Material: high corrosion resistance die-cast copper-free aluminum body
- Coating: polyester powder coating with phosphocromating pre-finish
- NR. 15 CREE "XP-L" LED
- Electronic transformer 220/240V 50/60Hz included
- Stainless steel trim AISI 304
- Stainless steel screws
- Silicone rubber gasket
- · Tempered safety glass.
- Max static weight resistance 5000 Kg
- Protection against impact IK10 (20 joule)
- Double M20 cable gland
- Polypropilene housing for recess included
- 1 mt. neoprene power cable included