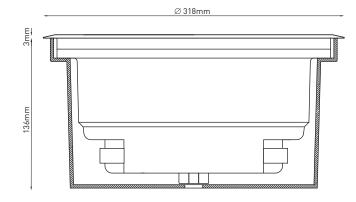

<sup>\*</sup> OTHER LIGHT COLORS AVAILABLE ON REQUEST: \(\times 4.000\circ K\) NEUTRAL-WHITE - \* 45\circ ON REQUEST

STAINLESS STEEL

HOLE FOR RECESSING Ø 310mm