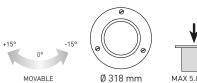

<sup>\*</sup> OTHER LIGHT COLORS AVAILABLE ON REQUEST: \(\times 4.000\circ K\) NEUTRAL-WHITE - \* 45\circ ON REQUEST

STAINLESS STEEL

HOLE FOR RECESSING Ø 310mm