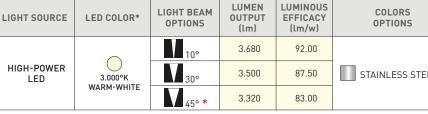

## 201062 HYDROFLOOR MAXI COMPACT PERFORMANCE PRO LED

Round compact ground-recessed luminaire for outdoor installation, Phospho-chromatised and polyester powder coated die-cast copper-free aluminium body and stainless steel AISI 304 frame, tempered safety glass, moulded silicone gasket. Built-in LED driver 220-240V 50-60Hz, with 15 CREE XP-L LED. IP67 rating.

## Energy Label A++

- Material: high corrosion resistance die-cast copper-free aluminum body
- Coating: polyester powder coating with phosphocromating pre-finish
- NR. 15 CREE "XP-L" LED
- Electronic transformer 220/240V 50/60Hz included
- Stainless steel trim AISI 304
- Stainless steel screws
- Silicone rubber gasket
- · Tempered safety glass.
- Max static weight resistance 5000 Kg
- Protection against impact IK10 (20 joule)
- Double M20 cable gland
- Polypropilene housing for recess included
- 1 mt. neoprene power cable included

<sup>\*</sup> OTHER LIGHT COLORS AVAILABLE ON REQUEST: \(\times 4.000\circ K\) NEUTRAL-WHITE - \* 45\circ ON REQUEST

STAINLESS STEEL

HOLE FOR RECESSING Ø 310mm