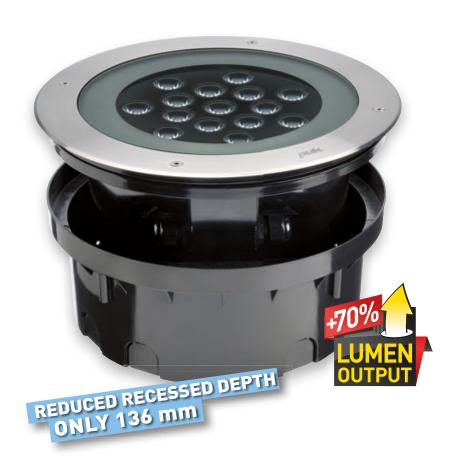

## 201062 HYDROFLOOR MAXI COMPACT PERFORMANCE PRO LED

Round compact ground-recessed luminaire for outdoor installation, Phospho-chromatised and polyester powder coated die-cast copper-free aluminium body and stainless steel AISI 304 frame, tempered safety glass, moulded silicone gasket. Built-in LED driver 220-240V 50-60Hz, with 15 CREE XP-L LED. IP67 rating.

## Energy Label A++

- Material: high corrosion resistance die-cast copper-free aluminum body
- Coating: polyester powder coating with phosphocromating pre-finish
- NR. 15 CREE "XP-L" LED
- Electronic transformer 220/240V 50/60Hz included
- Stainless steel trim AISI 304
- Stainless steel screws
- Silicone rubber gasket
- · Tempered safety glass.
- Max static weight resistance 5000 Kg
- Protection against impact IK10 (20 joule)
- Double M20 cable gland
- Polypropilene housing for recess included
- 1 mt. neoprene power cable included