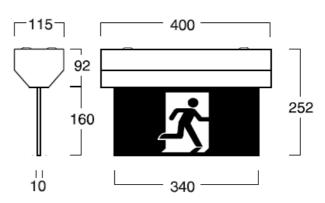

### **Description:**

LED Ceiling Surface Mounted Maintained Emergency Exit Luminaire.

Edge-Lit Solid Acrylic Diffuser with Recessed Metal Body

#### **Available Options:**

F9917L/SM/SS/\* Single Sided F9917L/SM/DS/\* Double Sided

#### \* denotes:

/RMS Running Man Exit Straight
/RML Running Man Exit Arrow Left
/RMR Running Man Exit Arrow Right

Australian conceived, designed & manufactured.

www.famco.com.au

|                | MAXIMUM PERMISSIBLE SPACING FOR EMERGENCY LUMINAIRES |       |                     |     |     |     |     |     |     |   |   |   |   |   |    |    |    |  |
|----------------|------------------------------------------------------|-------|---------------------|-----|-----|-----|-----|-----|-----|---|---|---|---|---|----|----|----|--|
| PHOTOMETRIC    |                                                      |       | MOUNTING HEIGHT - M |     |     |     |     |     |     |   |   |   |   |   |    |    |    |  |
| CLASSIFICATION |                                                      | 2.1   | 2.4                 | 2.7 | 3.0 | 3.3 | 3.6 | 4.0 | 4.5 | 5 | 6 | 7 | 8 | 9 | 10 | 15 | 20 |  |
| F9917L/SS      | C0                                                   | E1.25 | 4.2                 | 4.2 | 4.0 | 3.6 | 4.0 | 3.0 |     |   |   |   |   |   |    |    |    |  |
|                | C90                                                  | C1.25 | 3.2                 | 3.1 | 2.8 | 2.4 | 1.7 |     |     |   |   |   |   |   |    |    |    |  |
| F9917L/DS      | C0                                                   | E1.6  | 4.8                 | 4.8 | 4.8 | 4.4 | 4.0 | 4.2 | 3.8 |   |   |   |   |   |    |    |    |  |
|                | C90                                                  | E1.25 | 4.2                 | 4.2 | 4.0 | 3.6 | 4.0 | 3.0 |     |   |   |   |   |   |    |    |    |  |