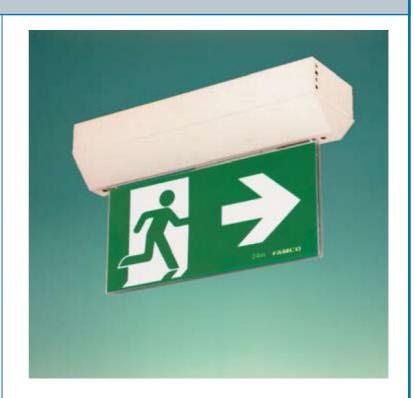

# Mirage Exit LED Surface Mounted Luminaire

### **Description:**

LED Ceiling Surface Mounted Maintained Emergency Exit Luminaire.

Edge-Lit Solid Acrylic Diffuser with Recessed Metal Body

#### **Available Options:**

F9917L/SM/SS/\* Single Sided F9917L/SM/DS/\* Double Sided

#### \* denotes:

/RMS Running Man Exit Straight
/RML Running Man Exit Arrow Left
/RMR Running Man Exit Arrow Right

Australian conceived, designed & manufactured.

www.famco.com.au

|                | MAXIMUM PERMISSIBLE SPACING FOR EMERGENCY LUMINAIRES |       |                     |     |     |     |     |     |     |   |   |   |   |   |    |    |    |  |
|----------------|------------------------------------------------------|-------|---------------------|-----|-----|-----|-----|-----|-----|---|---|---|---|---|----|----|----|--|
| PHOTOMETRIC    |                                                      |       | MOUNTING HEIGHT - M |     |     |     |     |     |     |   |   |   |   |   |    |    |    |  |
| CLASSIFICATION |                                                      | 2.1   | 2.4                 | 2.7 | 3.0 | 3.3 | 3.6 | 4.0 | 4.5 | 5 | 6 | 7 | 8 | 9 | 10 | 15 | 20 |  |
| F9917L/SS      | C0                                                   | E1.25 | 4.2                 | 4.2 | 4.0 | 3.6 | 4.0 | 3.0 |     |   |   |   |   |   |    |    |    |  |
|                | C90                                                  | C1.25 | 3.2                 | 3.1 | 2.8 | 2.4 | 1.7 |     |     |   |   |   |   |   |    |    |    |  |
| F9917L/DS      | C0                                                   | E1.6  | 4.8                 | 4.8 | 4.8 | 4.4 | 4.0 | 4.2 | 3.8 |   |   |   |   |   |    |    |    |  |
|                | C90                                                  | E1.25 | 4.2                 | 4.2 | 4.0 | 3.6 | 4.0 | 3.0 |     |   |   |   |   |   |    |    |    |  |