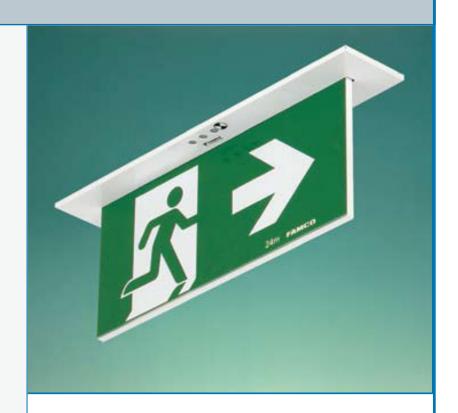

# Mirage Exit LED Ceiling Recessed Luminaire

## **Description:**

LED Ceiling Recessed Maintained Emergency Exit Luminaire.

Edge-Lit Solid Acrylic Diffuser with Recessed Metal Body

# **Available Options:**

F9917L/SS/\* Single Sided F9917L/DS/\* Double Sided

### \* denotes:

/RMS Running Man Exit Straight
/RML Running Man Exit Arrow Left
/RMR Running Man Exit Arrow Right

Australian conceived, designed & manufactured.

www.famco.com.au

|                | MAXIMUM PERMISSIBLE SPACING FOR EMERGENCY LUMINAIRES |       |                     |     |     |     |     |     |     |   |   |   |   |   |    |    |    |  |
|----------------|------------------------------------------------------|-------|---------------------|-----|-----|-----|-----|-----|-----|---|---|---|---|---|----|----|----|--|
| PHOTOMETRIC    |                                                      |       | MOUNTING HEIGHT - M |     |     |     |     |     |     |   |   |   |   |   |    |    |    |  |
| CLASSIFICATION |                                                      | 2.1   | 2.4                 | 2.7 | 3.0 | 3.3 | 3.6 | 4.0 | 4.5 | 5 | 6 | 7 | 8 | 9 | 10 | 15 | 20 |  |
| F9917L/SS      | C0                                                   | E1.25 | 4.2                 | 4.2 | 4.0 | 3.6 | 4.0 | 3.0 |     |   |   |   |   |   |    |    |    |  |
|                | C90                                                  | C1.25 | 3.2                 | 3.1 | 2.8 | 2.4 | 1.7 |     |     |   |   |   |   |   |    |    |    |  |
| F9917L/DS      | C0                                                   | E1.6  | 4.8                 | 4.8 | 4.8 | 4.4 | 4.0 | 4.2 | 3.8 |   |   |   |   |   |    |    |    |  |
|                | C90                                                  | E1.25 | 4.2                 | 4.2 | 4.0 | 3.6 | 4.0 | 3.0 |     |   |   |   |   |   |    |    |    |  |