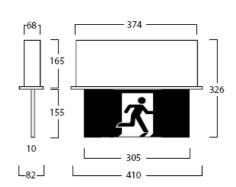

## **Description:**

LED Ceiling Recessed Maintained Emergency Exit Luminaire.

Edge-Lit Solid Acrylic Diffuser with Recessed Metal Body